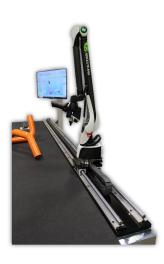

## TRAX1800 TRAX3500

Ball Bearing Slide

Quick-release Hand Brake

Extend the reach of your HEXAGON arm by either **1800 mm** or **3500 mm** with the VTube-LASER TRAX rail system using leapfrog technology.

## TRAX3500

The TRAX is a plug-n-play system. Attach it to the measuring table, mount the arm, plug it in to the arm, and begin measuring!

HEXAGON Arm Mount

Leapfrog Plate

**HEXAGON** Data Cables

HEXAGON Power Supply and Extension Cable