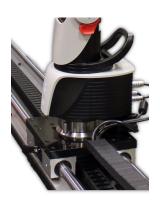

## TRAX3500

The TRAX is a plug-n-play system. Attach it to the measuring table, mount the arm, plug it in to the arm, and begin measuring!

HEXAGON Arm Mount

Leapfrog Plate

**HEXAGON** Data Cables

HEXAGON Power Supply and Extension Cable