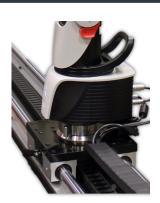

## TRAX1800 TRAX3500

Ball Bearing Slide

Quick-release Hand Brake

Extend the reach of your HEXAGON arm by either **1800 mm** or **3500 mm** with the VTube-LASER TRAX rail system using leapfrog technology.

## TRAX1800

## TRAX3500

The TRAX is a plug-n-play system. Attach it to the measuring table, mount the arm, plug it in to the arm, and begin measuring!

HEXAGON Arm Mount

Leapfrog Plate

**HEXAGON** Data Cables

HEXAGON Power Supply and Extension Cable