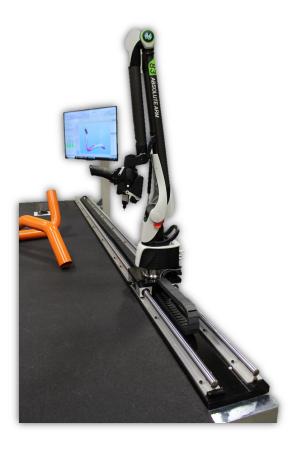

## TRAX1800 TRAX3500

Ball Bearing Slide

Quick-release Hand Brake

Extend the reach of your HEXAGON arm by either **1800 mm** or **3500 mm** with the VTube-LASER TRAX rail system using leapfrog technology.

## TRAX3500

The TRAX is a plug-n-play system. Attach it to the measuring table, mount the arm, plug it in to the arm, and begin measuring!

HEXAGON Arm Mount

Leapfrog Plate

**HEXAGON** Data Cables

HEXAGON Power Supply and Extension Cable